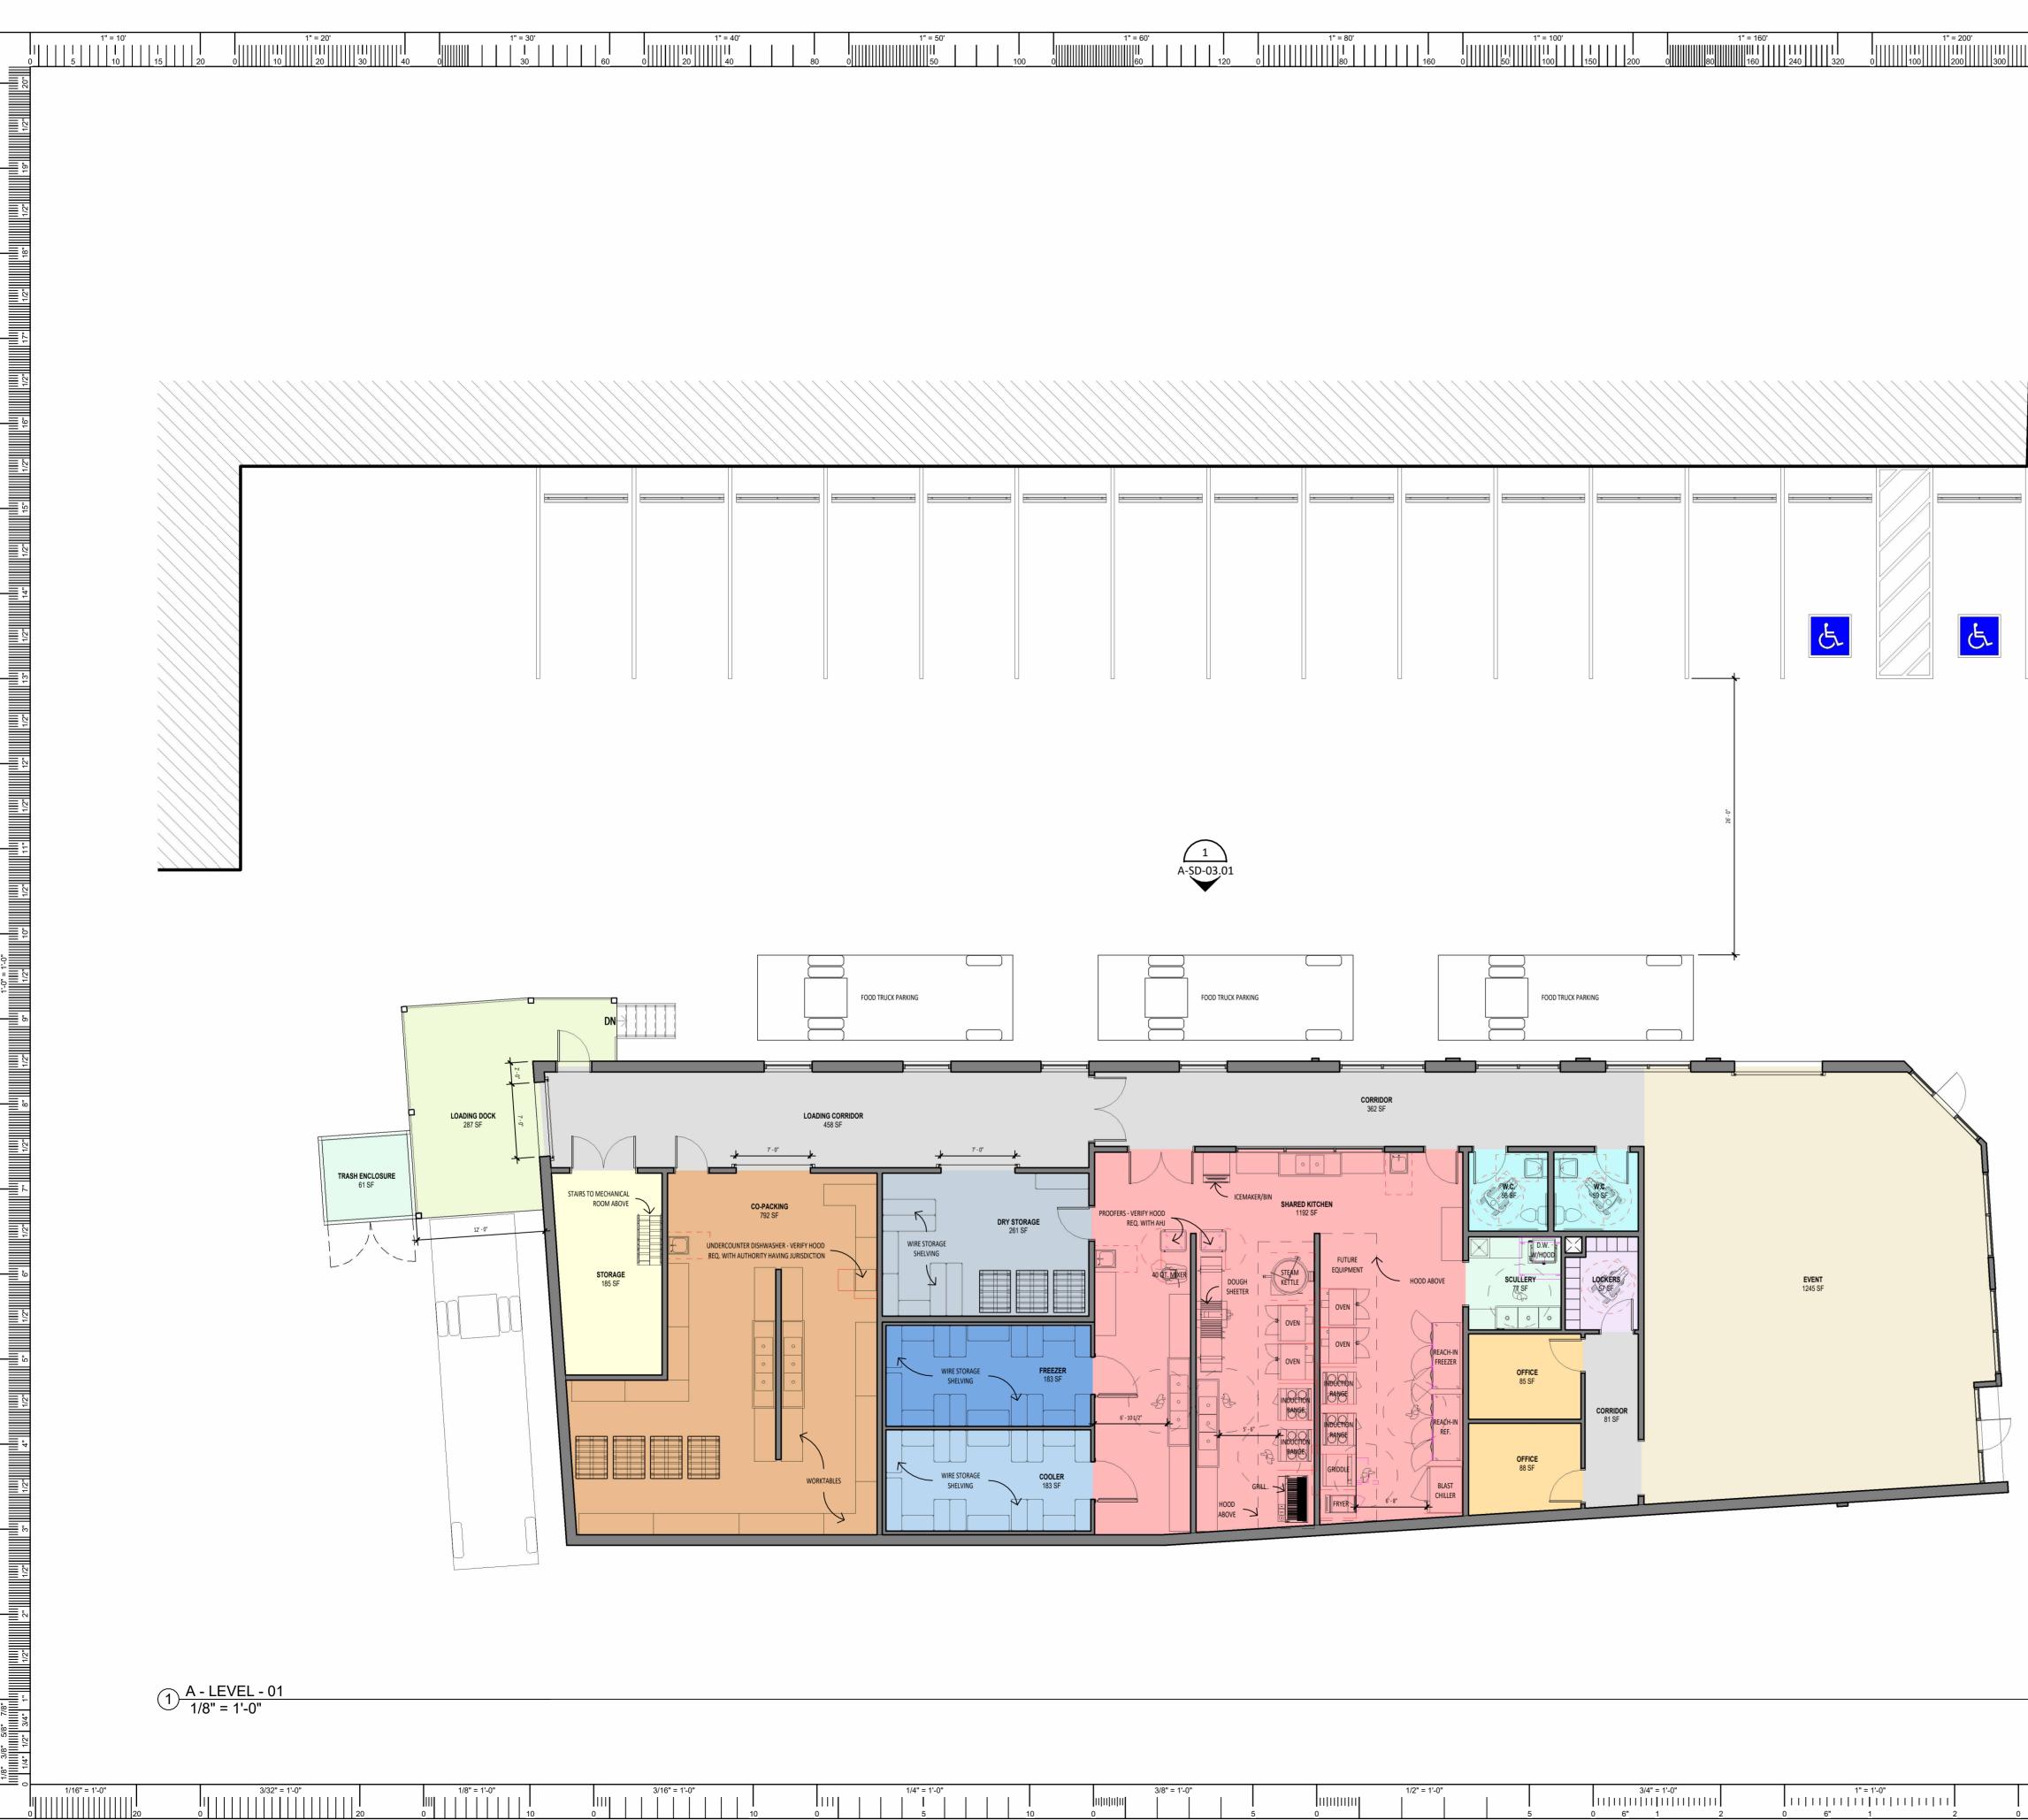

#### SKOWHEGAN CENTER FOR ENTREPRENEURSHIP

THE KITCHEN AT 185

185 WATER ST. SKOWHEGAN, ME 04976

PLANS

Project number Date Drawn by

Checked by

Scale

A24SKSKME 3/29/2024 JG AMS

<u>Program Legend</u>

ACCESSORY COLD STORAGE

DRY STORAGE EDUCATION

FREEZER STORAGE

LOADING DOCK

PROCESSING RESTROOMS

SANITATION

STORAGE