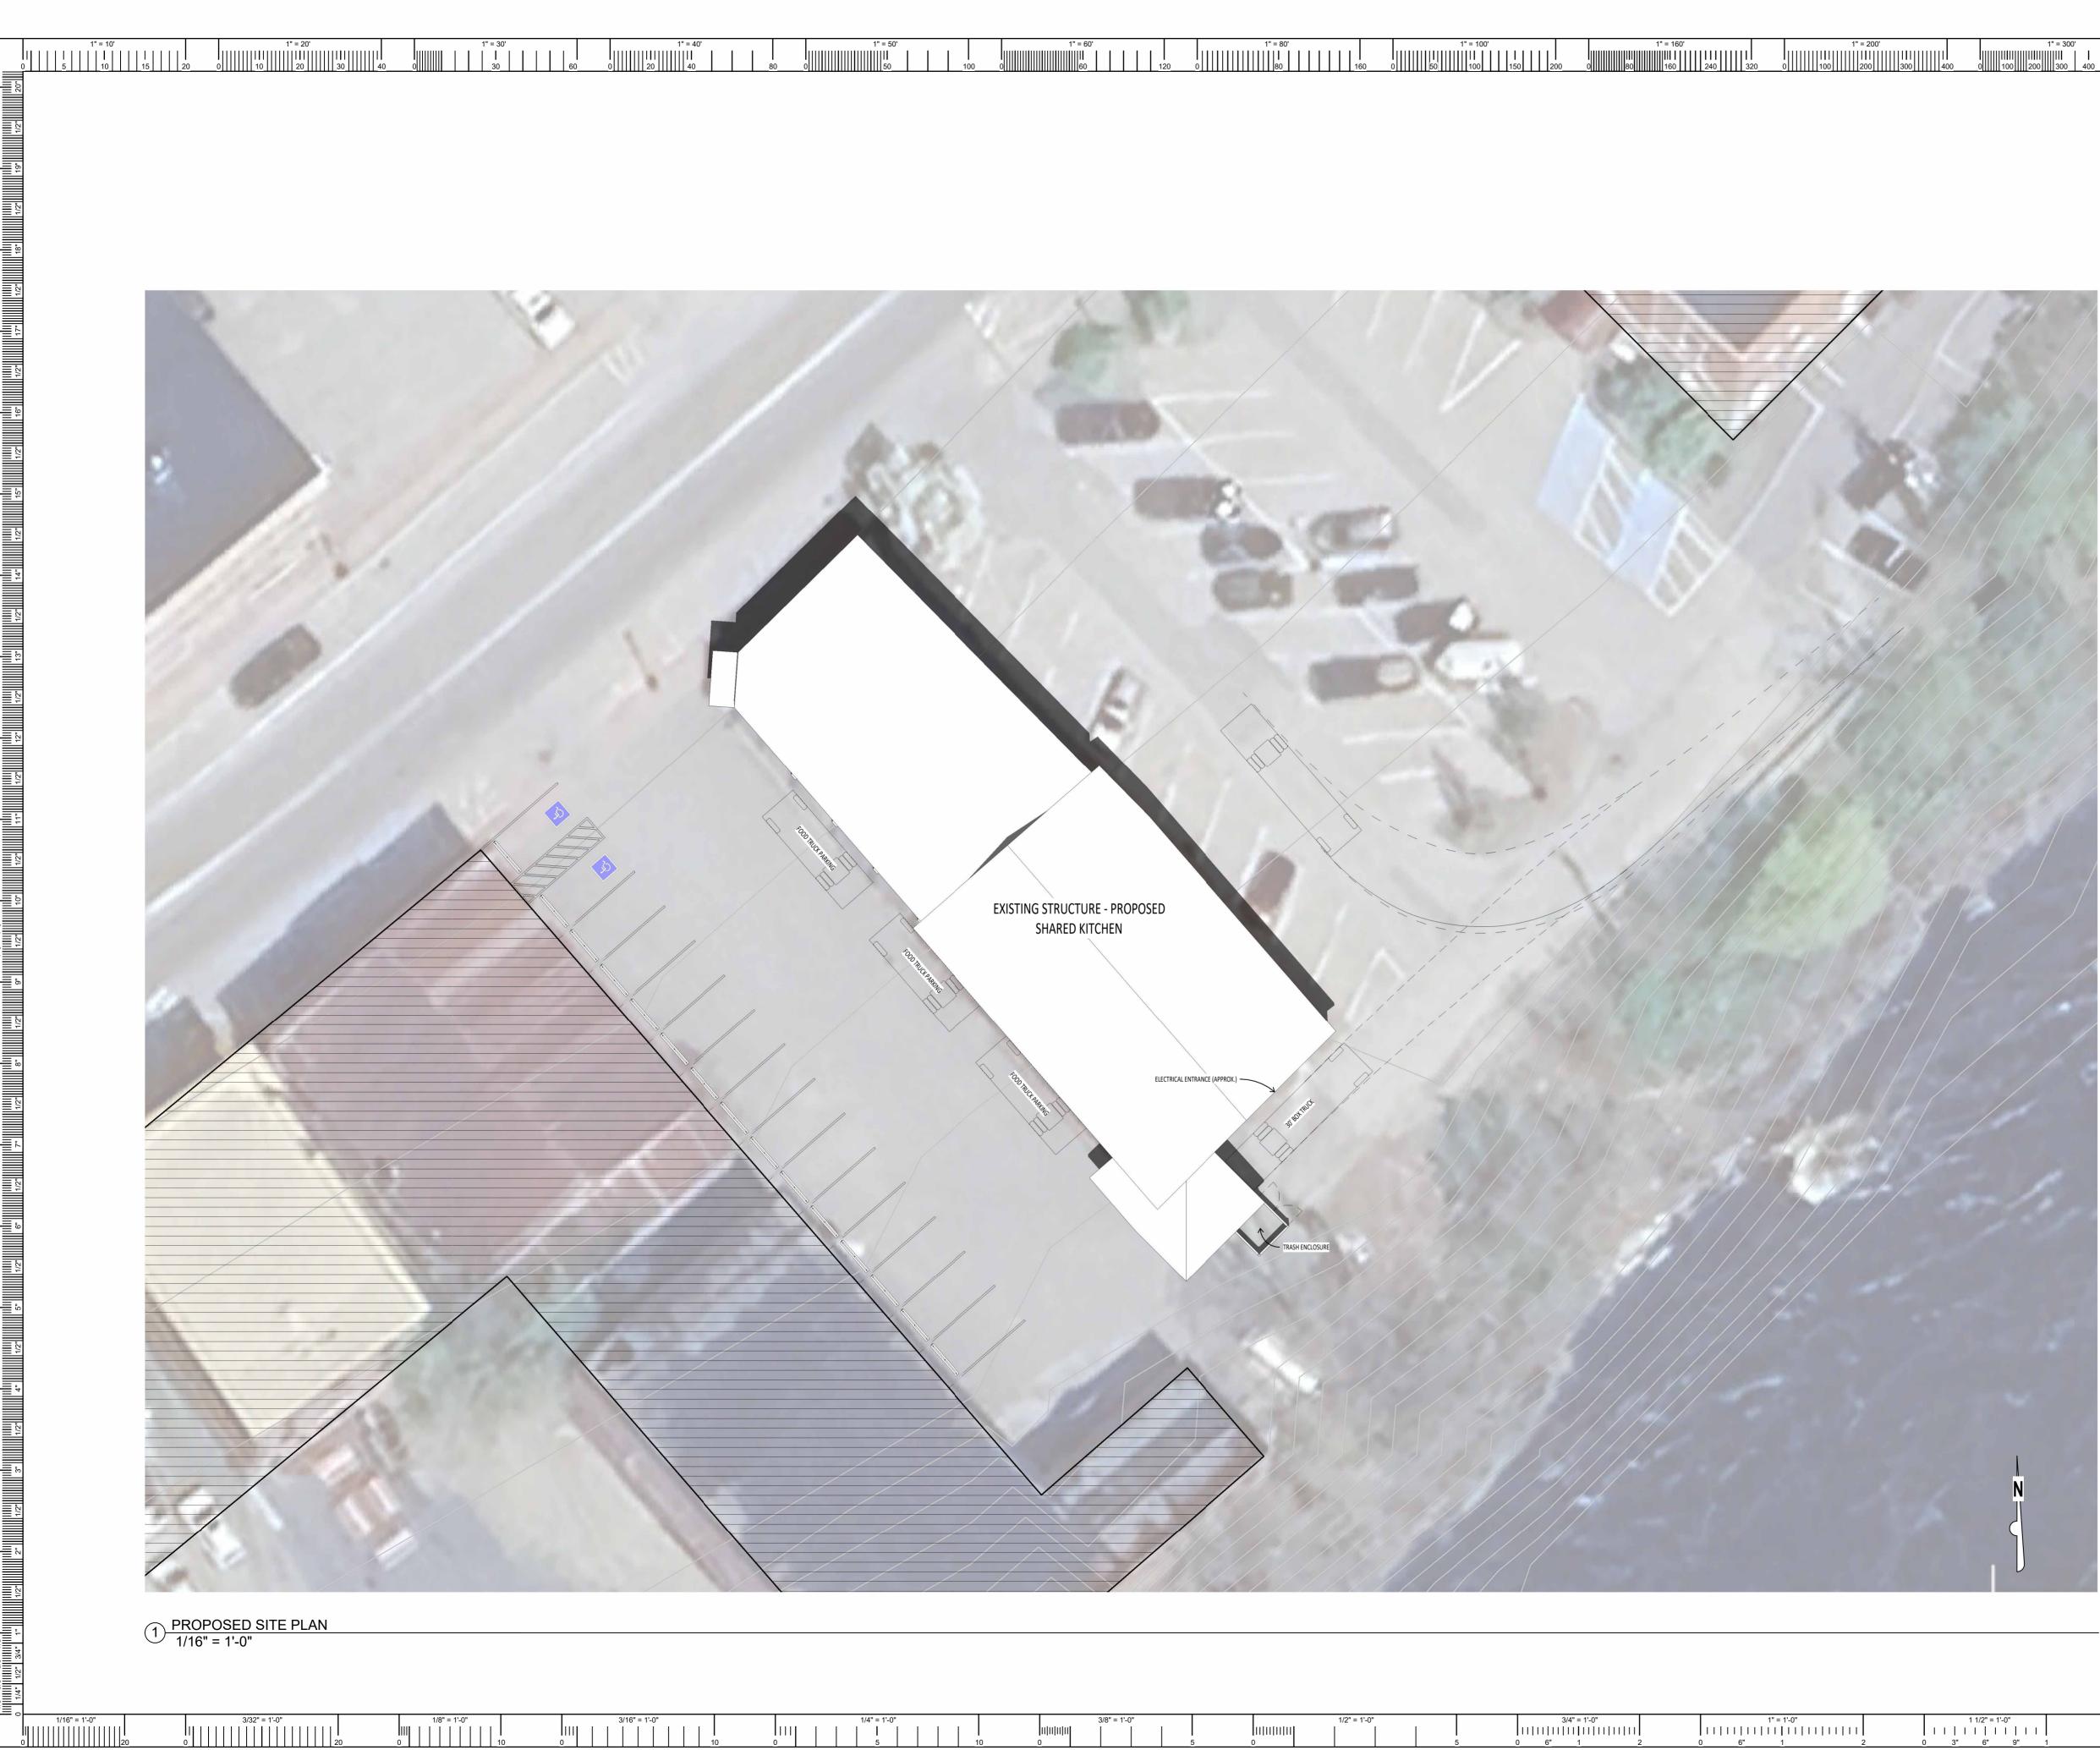

#### SKOWHEGAN CENTER FOR ENTREPRENEURSHIP

THE KITCHEN AT 185

185 WATER ST. SKOWHEGAN, ME 04976

SITE DRAWINGS

Project number Date Drawn by

Checked by

A24SKSKME 3/29/2024 JG AMS

A-SD-00.01

<u>Program Legend</u>

ACCESSORY COLD STORAGE

DRY STORAGE EDUCATION

FREEZER STORAGE

LOADING DOCK

PROCESSING RESTROOMS

SANITATION

STORAGE