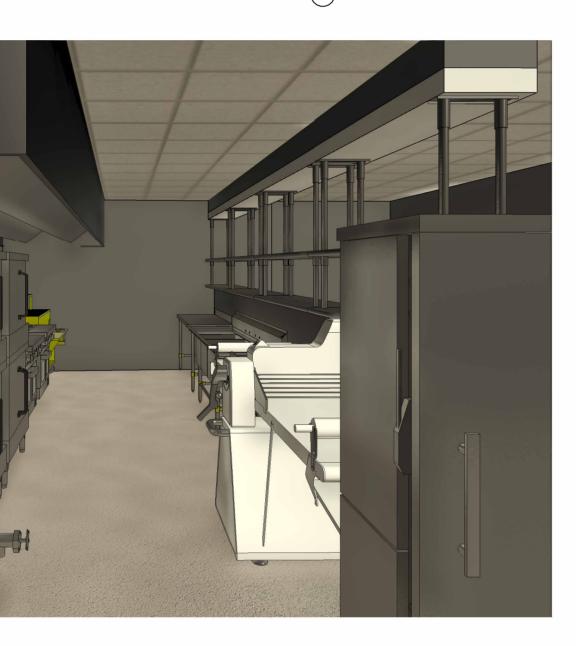

5 KITCHEN PERSPECTIVE 3

|   |    |  | 3/8" = 1'-0' |   |   | 1/2" = 1'-0' | 1 |   |     | 3/4" = 1'-0" |   |   |    | 1" = | 1'-0" |   |   | 1 1/ | /2" |
|---|----|--|--------------|---|---|--------------|---|---|-----|--------------|---|---|----|------|-------|---|---|------|-----|
|   |    |  |              |   |   |              |   |   |     |              |   |   |    |      |       |   |   |      | Ι   |
| 1 | 00 |  |              | 5 | 0 |              |   | 5 | 06" | 1            | 2 | 0 | 6' |      | 1     | 2 | 0 | 3"   | 6"  |