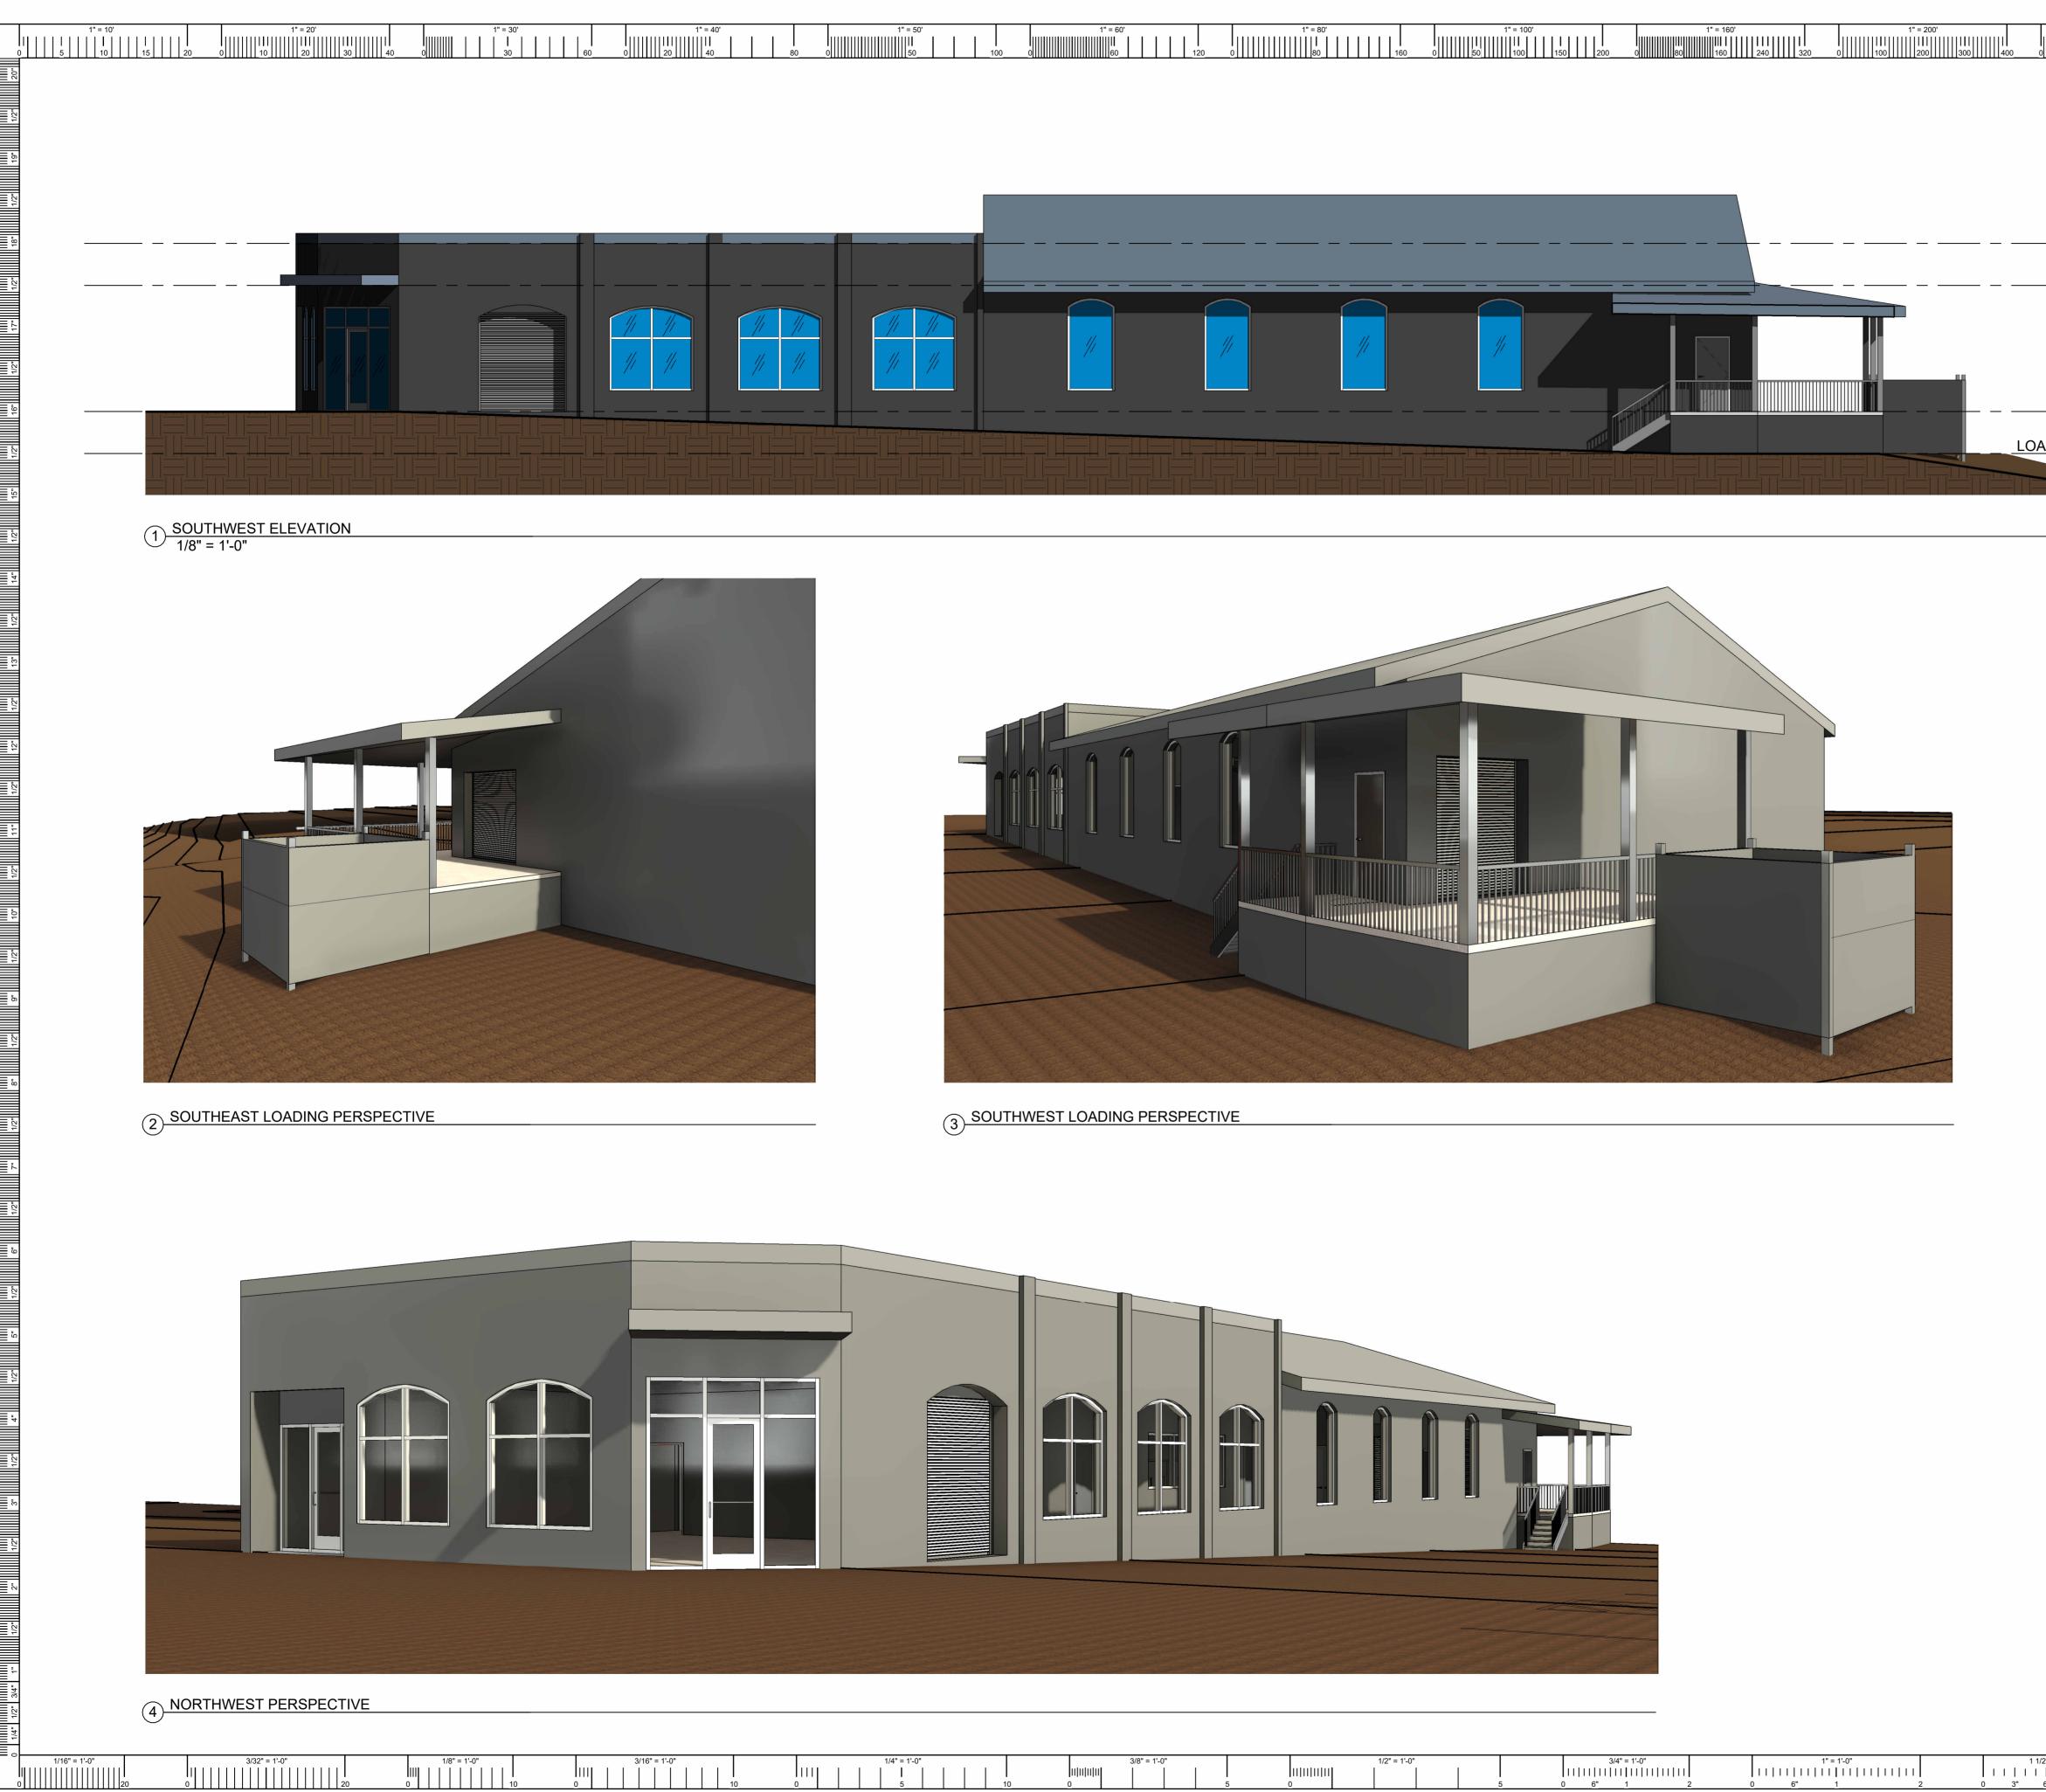

| 1" = 300'<br>0 0 0 0 0 0 0 0 0 0 0 0 0 0 0 0 0 0        | 1" =     |                                                                                                                                                                                                                                                                                                                                                                                                                                                                                                                                                                                                                                                                                                                                                                                                                                                                                                                                                                                                                                                                                                                                                                                                                                                                                                                                                                                                                                                                                                                                                                                                                                                                                                                                                                                                                                                                                                                                                                                                                                                                                                                                |
|---------------------------------------------------------|----------|--------------------------------------------------------------------------------------------------------------------------------------------------------------------------------------------------------------------------------------------------------------------------------------------------------------------------------------------------------------------------------------------------------------------------------------------------------------------------------------------------------------------------------------------------------------------------------------------------------------------------------------------------------------------------------------------------------------------------------------------------------------------------------------------------------------------------------------------------------------------------------------------------------------------------------------------------------------------------------------------------------------------------------------------------------------------------------------------------------------------------------------------------------------------------------------------------------------------------------------------------------------------------------------------------------------------------------------------------------------------------------------------------------------------------------------------------------------------------------------------------------------------------------------------------------------------------------------------------------------------------------------------------------------------------------------------------------------------------------------------------------------------------------------------------------------------------------------------------------------------------------------------------------------------------------------------------------------------------------------------------------------------------------------------------------------------------------------------------------------------------------|
| $ \begin{array}{c c c c c c c c c c c c c c c c c c c $ | 0 200 44 | by the second se |
|                                                         |          | Disclaimer: The judgme<br>expressed do not nece<br>views of the US G<br>Department of Agricultu<br>Marketing Service. The<br>concepts and ideas are<br>to assist the stakeho<br>development concep<br>concepts are n<br>plans/specifications and<br>for permit purposes of<br>actual construction<br>construction documents<br>must be prepare<br>certified/licensed build<br>governed by local ar<br>regulations. All work m<br>project's local and sta<br>ordinances, and                                                                                                                                                                                                                                                                                                                                                                                                                                                                                                                                                                                                                                                                                                                                                                                                                                                                                                                                                                                                                                                                                                                                                                                                                                                                                                                                                                                                                                                                                                                                                                                                                                                    |
|                                                         |          | No. Description                                                                                                                                                                                                                                                                                                                                                                                                                                                                                                                                                                                                                                                                                                                                                                                                                                                                                                                                                                                                                                                                                                                                                                                                                                                                                                                                                                                                                                                                                                                                                                                                                                                                                                                                                                                                                                                                                                                                                                                                                                                                                                                |
| 1/2" = 1'-0"<br>                                        |          | EXTERIOR ELEVATION ELEVATI |

# N CENTER FOR ENEURSHIP

HEN AT 185

ATER ST. AN, ME 04976

TIONS AND VIEWS

A24SKSKME 3/29/2024 JG AMS

-03.01

1/8" = 1'-0"

(1) EVENT ROOM PERSPECTIVE