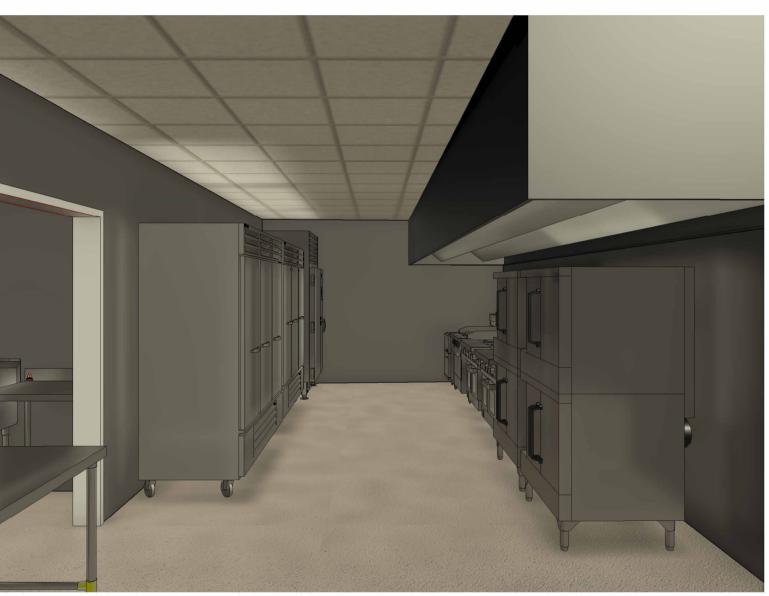

5 KITCHEN PERSPECTIVE 3

|   |    |  | 3/8" = 1'-0' |   |   | 1/2" = 1'-0' | 1 |   |     | 3/4" = 1'-0" |   |   |    | 1" = | 1'-0" |   |   | 1 1/ | /2" |
|---|----|--|--------------|---|---|--------------|---|---|-----|--------------|---|---|----|------|-------|---|---|------|-----|
|   |    |  |              |   |   |              |   |   |     |              |   |   |    |      |       |   |   |      | Ι   |
| 1 | 00 |  |              | 5 | 0 |              |   | 5 | 06" | 1            | 2 | 0 | 6' |      | 1     | 2 | 0 | 3"   | 6"  |