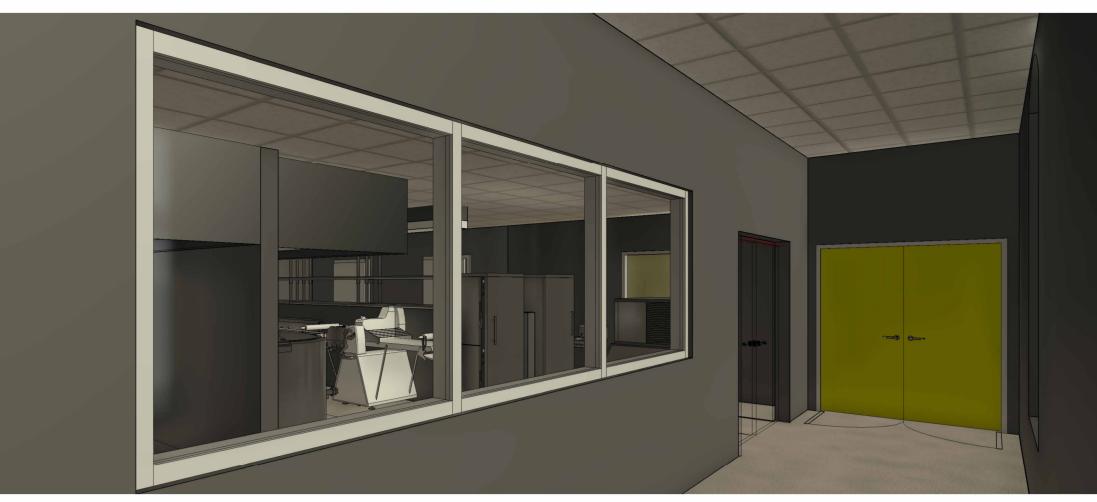

3/16" = 1'-0"

1/8" = 1'-0"  
 1/4" = 1'-0"

 1|1|
 1

 0
 5

6 CO-PACK PERSPECTIVE

3/32" = 1'-0" 0

1/16" = 1'-0"

2 CORRIDOR PERSPECTIVE