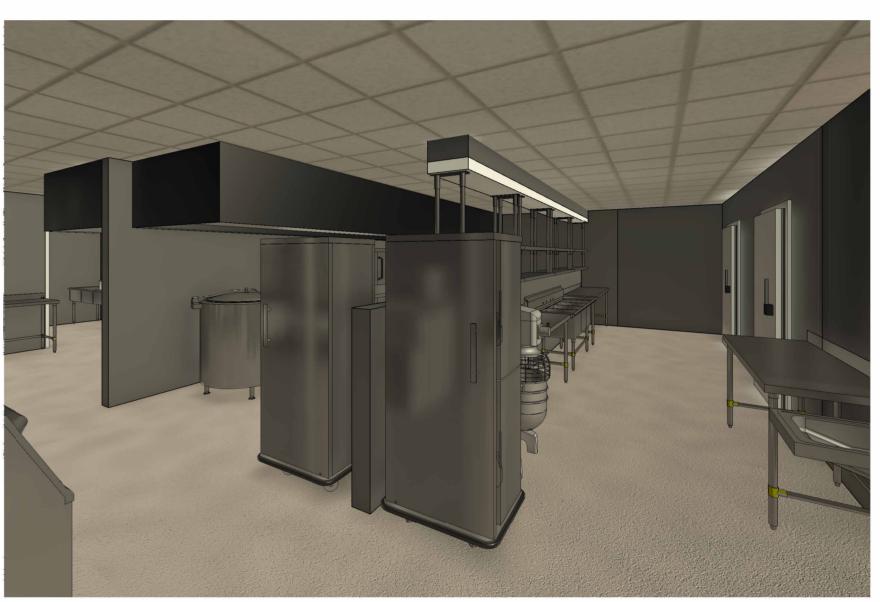

3/16" = 1'-0"

1/8" = 1'-0"  
 1/4" = 1'-0"

 1|1|
 1

 0
 5

6 CO-PACK PERSPECTIVE

3/32" = 1'-0" 0

1/16" = 1'-0"

2 CORRIDOR PERSPECTIVE